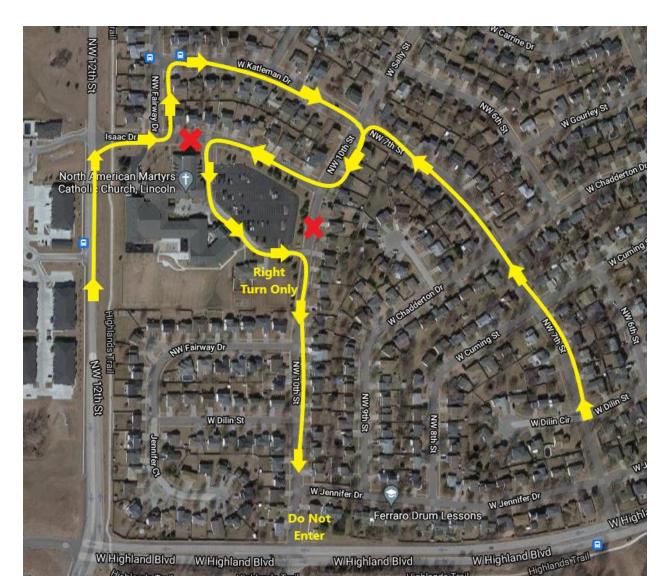

## North American Martyrs School Drop Off & Pick Up 2023/2024

- For both morning drop-off and afternoon pick-up, follow the yellow lines below to follow the flow of traffic. This helps to avoid congestion on the main streets. Do not enter heading north on NW 10<sup>th</sup> St from Highland Blvd.
- Enter the lot only from the North side (Isaac Dr) and Exit on the East side (NW 10<sup>th</sup> St).
- When pulling up in front of the school, <u>pull all the way forward</u> to the second crosswalk by the Preschool doors.
- Please do not stop your car in the crosswalks.
- Please do not get out of your car to help them out in the drop off lane.
- If you want to park and walk your kids up to either crosswalk, you may enter off Isaac Drive and park in the lot. After school, you must also park your car and walk to the crosswalk to pick up your kids if you choose not to wait in the car line. There is no dropping off in the parking lot unless you walk your kids to the crosswalks.
- We ask everyone to please use the crosswalks, even if attending mass.
- Please be patient we are working hard to keep everyone safe while moving cars in and out as quickly as possible. Know that you may have to stop twice in line to allow a Preschool parent to drop their child off in front of the Preschool Doors. Thank you!!